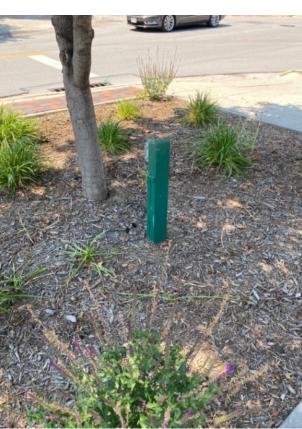

## **Vendor Booth Electrical Info**

Thank you very much for adding Electrical service to your booth setup at Dundee Day. Your booth will be able to access the electrical outlets that are located in the landscape islands adjacent to your booth location. The photos below show what you are looking for.

- 1. Please plan to bring an extension cord to reach from the outlet to your booth. A 20'-25' cord should be long enough. Remember that other booths are using electrical as well, so please only plug into one plug per booth. PLEASE BE CAREFUL AROUND THE BUSHES AND PLANTS IN THE ISLANDS. We'd like to do our best to keep them from being trampled.
- 2. In consideration of the other booths, please limit the number of items that you plug into your extension cord. Think of it like your would a plug in your house. If the circuit is overloaded, we will need to unplug some items and reset the breaker.
- 3. Should you have any issues during the day, please contact one of our Dundee Day staff (look for the Gold shirts with the Dundee Day logo). We'll try our best to get you taken care of!