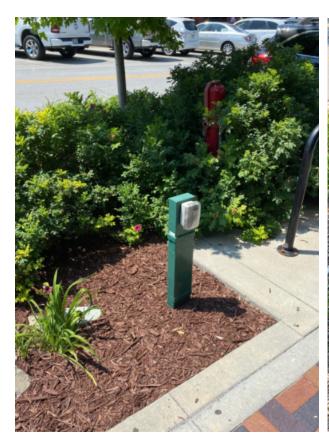

## **Vendor Booth Electrical Info**

Thank you very much for adding Electrical service to your booth setup at Dundee Day. Your booth will be able to access the electrical outlets that are located in the landscape islands adjacent to your booth location. The photos below show what you are looking for.

- 1. Please plan to bring an extension cord to reach from the outlet to your booth. A 20'-25' cord should be long enough. Remember that other booths are using electrical as well, so please only plug into one plug per booth. PLEASE BE CAREFUL AROUND THE BUSHES AND PLANTS IN THE ISLANDS. We'd like to do our best to keep them from being trampled.
- 2. In consideration of the other booths, please limit the number of items that you plug into your extension cord. Think of it like your would a plug in your house. If the circuit is overloaded, we will need to unplug some items and reset the breaker.
- 3. Should you have any issues during the day, please contact one of our Dundee Day staff (look for the Gold shirts with the Dundee Day logo). We'll try our best to get you taken care of!