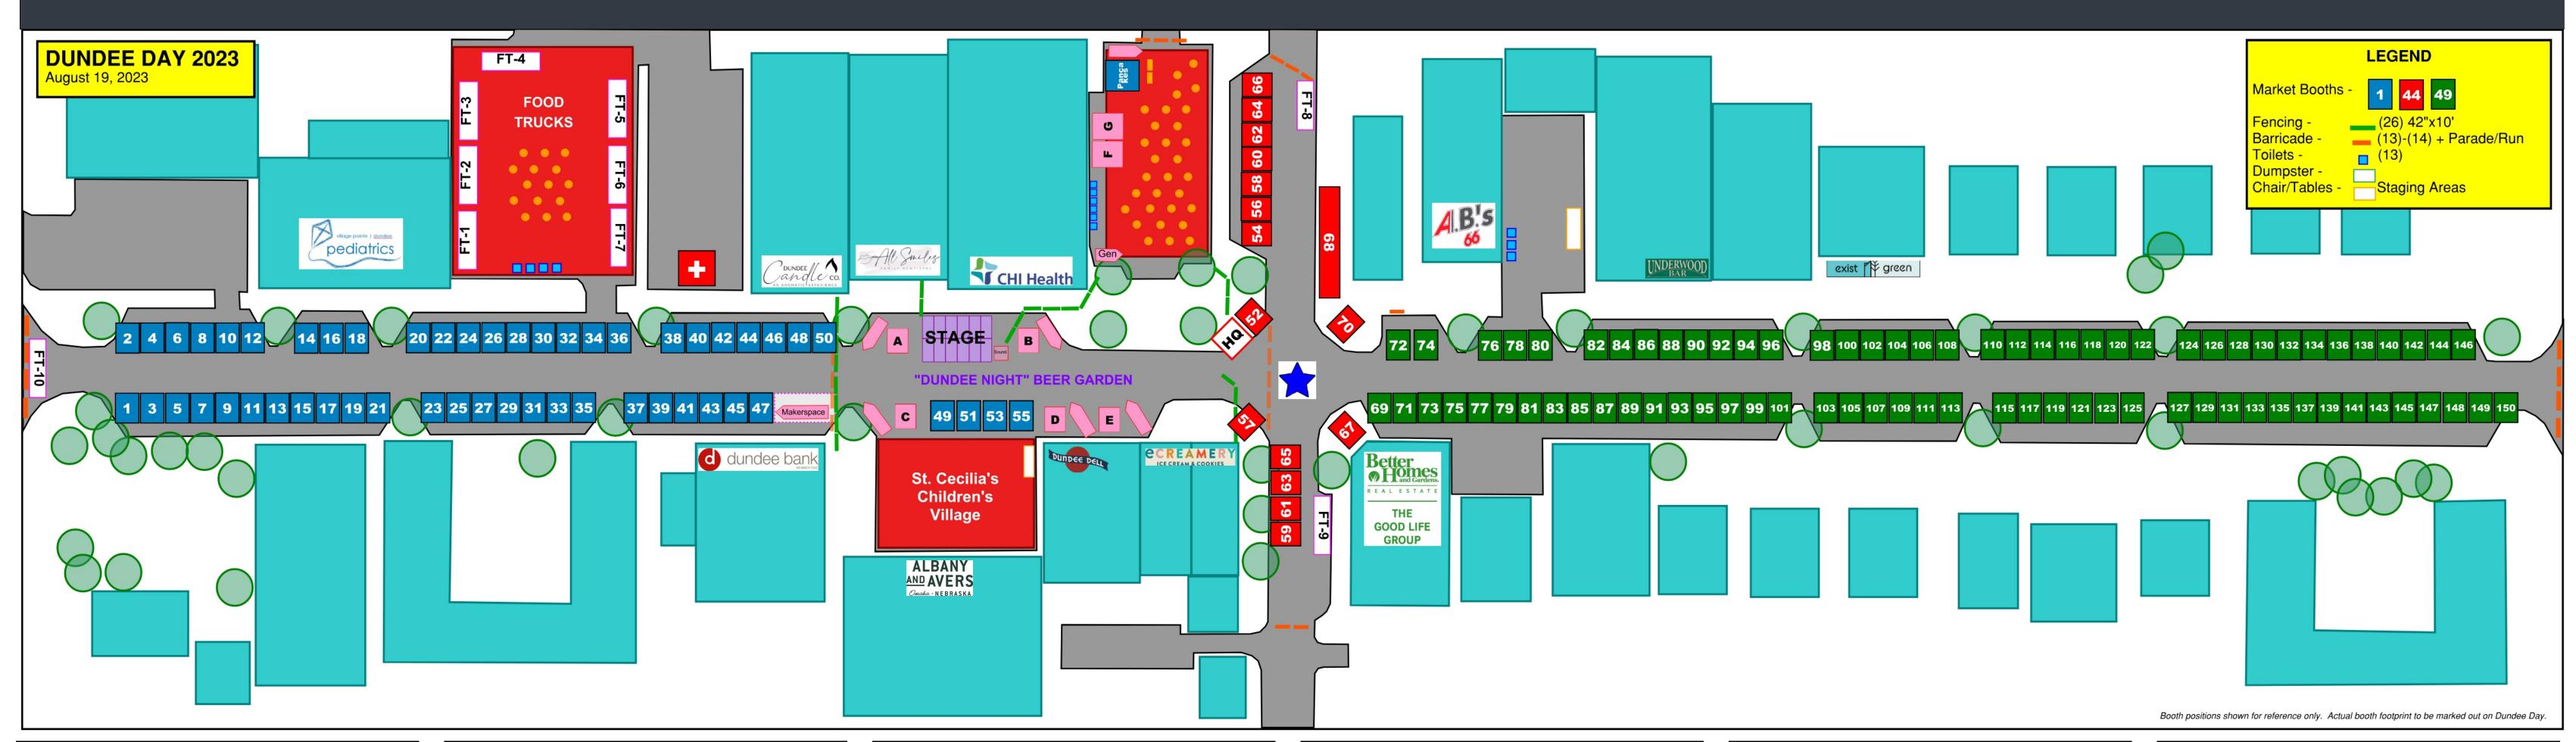

The site plan on the next page shows all of the booth locations. Refer to the numbered index for your booth listing. Our Production Team will be on-site Saturday morning, working from the "HQ" tent shown on the site plan. We will help guide traffic and help get you set up.

# WELCOMETO

|                                 |           |                                          |                      |                                               |                   |                                            |                     |                                            |                   | Booth positions shown for reference only. Actual booth footprint to be | e marked out on Dundee Day. |
|---------------------------------|-----------|------------------------------------------|----------------------|-----------------------------------------------|-------------------|--------------------------------------------|---------------------|--------------------------------------------|-------------------|------------------------------------------------------------------------|-----------------------------|
| ARTS AND CRAFTS CLOTHING AND JE |           | WELRY                                    | CLOTHING AND JEWELRY |                                               | FOOD AND BEVERAGE |                                            | HEALTH AND WELLNESS |                                            | RETAIL / SERVICES |                                                                        |                             |
| Adaptive Paintings              | 35        | 555 Boutique & Everlasting Elements      | 98                   | TeeGravy                                      | 94                | A Taste of New<br>Orleans                  | FT-3                | A + Academy of<br>Hypnosis                 | 107               | Benson Bounty LLC                                                      | 120                         |
| Aislyn and Thread LTD           | 41        | Albany and Avers                         | 88                   | Thankful Apparel                              | 93                | AB's                                       | В                   | <b>Angels Care Hospice</b>                 | 131               | Benson Soap Mill                                                       | 109                         |
| Art Expressions Ltd.            | <b>71</b> | Alexa and Co.                            | 114                  | The Poppy Sage Children's Boutique            | 24                | Aleece's Sugar<br>Shoppe                   | <b>26</b>           | Children's Physicians,<br>Dundee           | <b>37</b>         | <b>Bishop Exteriors</b>                                                | <b>64</b>                   |
| Beyond the Insaniterrarium      | 38        | ARTIFACT                                 | 82                   | Third Generation Boutique                     | 122               |                                            | C                   | ChiroLife                                  | 126               | Connie's Ladybug<br>Butters                                            | 139                         |
| Buns & Mooma                    | 84        | Backroad District Clothing Boutique      | <b>27</b>            | Time On My Hands: Crafts & Services           | 101               | Black Bottom Biscotti<br>LLC               | 28                  | Farrell's eXtreme<br>BodyShaping - Midtown | <b>60</b>         | Dark Horse Salon                                                       | <b>54</b>                   |
| <b>Caroline Porter</b>          | <b>36</b> | Belinda Kepler                           | 48                   | Time Traveler Tie-dye                         | 141               | <b>Boozy Babes Two Sisters Infusion Co</b> | 29                  | Loveland Family Chiropractic               | <b>63</b>         | <b>Dog Gone Problems</b>                                               | 85                          |
| Crafts by Missa                 | <b>62</b> | Beyond the Basics Fashion Boutique       | <b>72</b>            | Wild Bloom Dyes                               | 136               | Dry Spokes                                 | 46                  | Nebraska AIDS<br>Project                   | 92                | DreamLawn                                                              | <b>56</b>                   |
| Dakota Bergmann                 | 32        | Bling Co.                                | 137                  | ZST ( Zest) Energy,<br>Enthusiasm and Passion | 127               | Dundee Community Garden                    | 110                 | Offut AFB First Aid Tent                   | FA                | <b>Edward Jones</b>                                                    | <b>76</b>                   |
| Dundee Pottery<br>Company       | 89        | Bob's Crusaders -<br>Relay for Life Team | 33                   |                                               |                   | <b>Dundee Cork &amp; Bottle</b>            | A                   | Padma Light                                | 80                | Fashion Forward Optical                                                | 77                          |
| El Crisol Art                   | 145       | Camp Dundee                              | 86                   |                                               |                   | <b>Dundee Dell</b>                         | D                   | The Center for Mindful Living              | 3                 | First Spark                                                            | 91                          |
| Fairytale Omaha                 | 20        | Clay in the Life                         | 18                   | NONPROFIT GRO                                 | DUPS              | <b>Dundee Popcorn</b>                      | 30                  | Thyme for Real Medicine                    | 129               | Funky Fresh<br>Apothecary                                              | 15                          |
| Fernweh Living                  | 128       | Designs by Evo                           | 42                   | Aksarben Curling                              | 61                | eCreamery                                  | FT-1                |                                            |                   | Gosney Rocks Gems and Minerals                                         | 147                         |
| Filthy Hippies Dry<br>Goods     | 143       | Disohrted Vintage                        | 103                  | Be Smart for Kids                             | 1                 | Норру Тасо                                 | E                   |                                            |                   | Honey Bee Hive -<br>Perfume Oils                                       | 69                          |
| Gilded Air                      | 23        | Do It Big Creations                      | 106                  | <b>Boy Scouts Troop 42 - Dundee</b>           | 44                | Hudson's Mini Donut<br>Company             | FT-5                | KIDS AND YOUTH                             |                   | Johnny Redd                                                            | 135                         |
| GiornoLight                     | <b>73</b> | Em's Gems<br>Handmade                    | 133                  | <b>Dundee Book Sale</b>                       | <b>68</b>         | Kona Ice                                   | FT-4                | Balloons by Bethany                        | <b>53</b>         | Keller Williams<br>Greater Omaha                                       | 66                          |
| <b>Grant Creations</b>          | <b>16</b> | Frankie Dee                              | 116                  | Felius Cat Cafe                               | 31                | Lola's                                     | <b>59</b>           | Big Brothers Big Sisters of the Midlands   | 113               | LGCY Power                                                             | 21                          |
| Hand Crafted by<br>Omaha Debbie | 95        | <b>Grams Charms &amp; Gifts</b>          | 148                  | Fresh Floral                                  | <b>70</b>         | Made It Myself<br>Shaved Ice               | FT-8                | CEDARS                                     | 112               | McGill Law                                                             | <b>75</b>                   |
| Julia M Illustrates             | 39        | Karen's Kreations                        | 134                  | <b>Grasslands Unlimited</b>                   | <b>65</b>         | Maria Bonita Mexican<br>Cuisine            | FT-7                | Central High School                        | 7                 | Mutual of Omaha                                                        | <b>58</b>                   |
| Kathi Geringer Art              | 97        | Maxine's Boutique & More                 | 6                    | JD - Special Olympics                         | <b>52</b>         | Omaha Bagel Co                             | 25                  | Central High Band Parent Organization      | 8                 | Sit Stay Homes                                                         | 83                          |
| Kim's Creations                 | 102       | Meadowlark Earrings                      | 115                  | Omaha Academy of Ballet                       | 13                | Sandhills Elixirs                          | FT-9                | <b>Children's Square Omaha Foster Care</b> | 142               | The Kindling Company Flower Truck                                      | <b>79</b>                   |
| <b>Knotty Hooker Creations</b>  | 108       | Memories Made In<br>Omaha                | 119                  | Omaha Conservatory of Music                   | 11                | Smoked to Pork-<br>fection                 | FT-6                | Dundee Elementary PTO                      | 47                |                                                                        |                             |
| RoxBox Creates                  | <b>55</b> | Milk & Daisy                             | <b>51</b>            | Omaha Public Library                          | 144               | The Jerky Workshop                         | FT-2                | Harrison Elementary School PTA             |                   | <b>EVENT SPONSORS</b>                                                  |                             |
| Sola Woodshed<br>Designs        | 4         | Peach House                              | 12                   | Omaha Toastmasters<br>Club 229                | 125               | The Underwood Bar                          | F                   | Made New<br>Makerspace                     | MAKER<br>SPACE    | Better Homes and Gardens                                               | 67                          |
| Stars and Stripes               | 121       | Salt's Creations                         | 111                  | Partnership 4 Kids                            | 14                | Travelin' Tom's<br>Coffee Truck            | FT-10               | Omaha Central PEP                          | 10                | Dundee Bank                                                            | 43                          |
| The 1994 Candle Co              | 124       | Sas & Rose                               | 123                  | Saving Grace Perishable Food Rescue           | 96                | Zobel Family Farms Premium Beef & Pork     | 138                 | Quest Forward Academy Omaha                | 2                 | <b>Dundee Candle</b>                                                   | <b>50</b>                   |
| Twisted Tree                    |           | Spooky Sweets                            |                      | US Coast Guard                                | 400               |                                            |                     | School of Rock                             | 4.0               | <b>Dundee Merchants</b>                                                |                             |

| Fernweh Living                  | 128       | Designs by Evo                  | 42         | Aksarben Curling                    | <b>61</b> | eCreamery                              | FT-1      |                                            |                | Gosney Rocks Gems and Minerals      | 147       |  |
|---------------------------------|-----------|---------------------------------|------------|-------------------------------------|-----------|----------------------------------------|-----------|--------------------------------------------|----------------|-------------------------------------|-----------|--|
| Filthy Hippies Dry<br>Goods     | 143       | Disohrted Vintage               | 103        | Be Smart for Kids                   | 1         | Норру Тасо                             | E         |                                            |                | Honey Bee Hive -<br>Perfume Oils    | 69        |  |
| Gilded Air                      | 23        | Do It Big Creations             | 106        | <b>Boy Scouts Troop 42 - Dundee</b> | 44        | Hudson's Mini Donut Company            | FT-5      | KIDS AND YOUTH                             |                | Johnny Redd                         | 135       |  |
| GiornoLight                     | <b>73</b> | Em's Gems<br>Handmade           | 133        | <b>Dundee Book Sale</b>             | 68        | Kona Ice                               | FT-4      | Balloons by Bethany                        | <b>53</b>      | Keller Williams<br>Greater Omaha    | 66        |  |
| <b>Grant Creations</b>          | <b>16</b> | Frankie Dee                     | <b>116</b> | Felius Cat Cafe                     | 31        | Lola's                                 | <b>59</b> | Big Brothers Big Sisters of the Midlands   | 113            | LGCY Power                          | 21        |  |
| Hand Crafted by<br>Omaha Debbie | 95        | <b>Grams Charms &amp; Gifts</b> | 148        | Fresh Floral                        | <b>70</b> | Made It Myself Shaved Ice              | FT-8      | CEDARS                                     | 112            | McGill Law                          | <b>75</b> |  |
| Julia M Illustrates             | 39        | <b>Karen's Kreations</b>        | <b>134</b> | <b>Grasslands Unlimited</b>         | <b>65</b> | Maria Bonita Mexican<br>Cuisine        | FT-7      | Central High School                        | 7              | <b>Mutual of Omaha</b>              | <b>58</b> |  |
| Kathi Geringer Art              | 97        | Maxine's Boutique & More        | 6          | JD - Special Olympics               | <b>52</b> | Omaha Bagel Co                         | 25        | Central High Band Parent Organization      | 8              | Sit Stay Homes                      | 83        |  |
| Kim's Creations                 | 102       | Meadowlark Earrings             | 115        | Omaha Academy of Ballet             | 13        | Sandhills Elixirs                      | FT-9      | <b>Children's Square Omaha Foster Care</b> | 142            | The Kindling Company Flower Truck   | <b>79</b> |  |
| <b>Knotty Hooker Creations</b>  | 108       | Memories Made In<br>Omaha       | 119        | Omaha Conservatory of Music         | 11        | Smoked to Pork-<br>fection             | FT-6      | <b>Dundee Elementary PTO</b>               | 47             |                                     |           |  |
| RoxBox Creates                  | <b>55</b> | Milk & Daisy                    | <b>51</b>  | Omaha Public Library                | 144       | The Jerky Workshop                     | FT-2      | Harrison Elementary School PTA             | 9              | <b>EVENT SPONSORS</b>               |           |  |
| Sola Woodshed<br>Designs        | 4         | Peach House                     | 12         | Omaha Toastmasters<br>Club 229      | 125       | The Underwood Bar                      | F         | Made New<br>Makerspace                     | MAKER<br>SPACE | Better Homes and Gardens            | <b>67</b> |  |
| Stars and Stripes               | 121       | Salt's Creations                | 111        | Partnership 4 Kids                  | 14        | Travelin' Tom's<br>Coffee Truck        | FT-10     | Omaha Central PEP                          | 10             | <b>Dundee Bank</b>                  | 43        |  |
| The 1994 Candle Co              | 124       | Sas & Rose                      | 123        | Saving Grace Perishable Food Rescue | 96        | Zobel Family Farms Premium Beef & Pork | 138       | Quest Forward<br>Academy Omaha             | 2              | <b>Dundee Candle</b>                | <b>50</b> |  |
| Twisted Tree<br>Woodworks       | <b>78</b> | Spooky Sweets Jewelry           | 90         | US Coast Guard<br>Auxiliary         | 132       |                                        |           | School of Rock<br>Omaha                    | 49             | <b>Dundee Merchants Association</b> | <b>57</b> |  |
| <b>Walter's Crafts</b>          | <b>17</b> | Talia Rae Clothing              | 117        |                                     |           |                                        |           | Swishboom                                  | 40             | <b>Dundee Pediatrics</b>            | 22        |  |
|                                 |           |                                 |            |                                     |           |                                        |           | Wonderland Omaha Face Painting             | 45             | <b>Dundee Presbyterian Church</b>   | 34        |  |
|                                 |           |                                 |            |                                     |           |                                        |           |                                            |                | Frazier Family Chiropractic         | 19        |  |
|                                 |           |                                 |            |                                     |           |                                        |           |                                            |                | Pediatric Dental Specialist         | 104       |  |
|                                 |           |                                 |            |                                     |           |                                        |           |                                            |                |                                     |           |  |
|                                 |           |                                 |            |                                     |           |                                        |           |                                            |                |                                     |           |  |