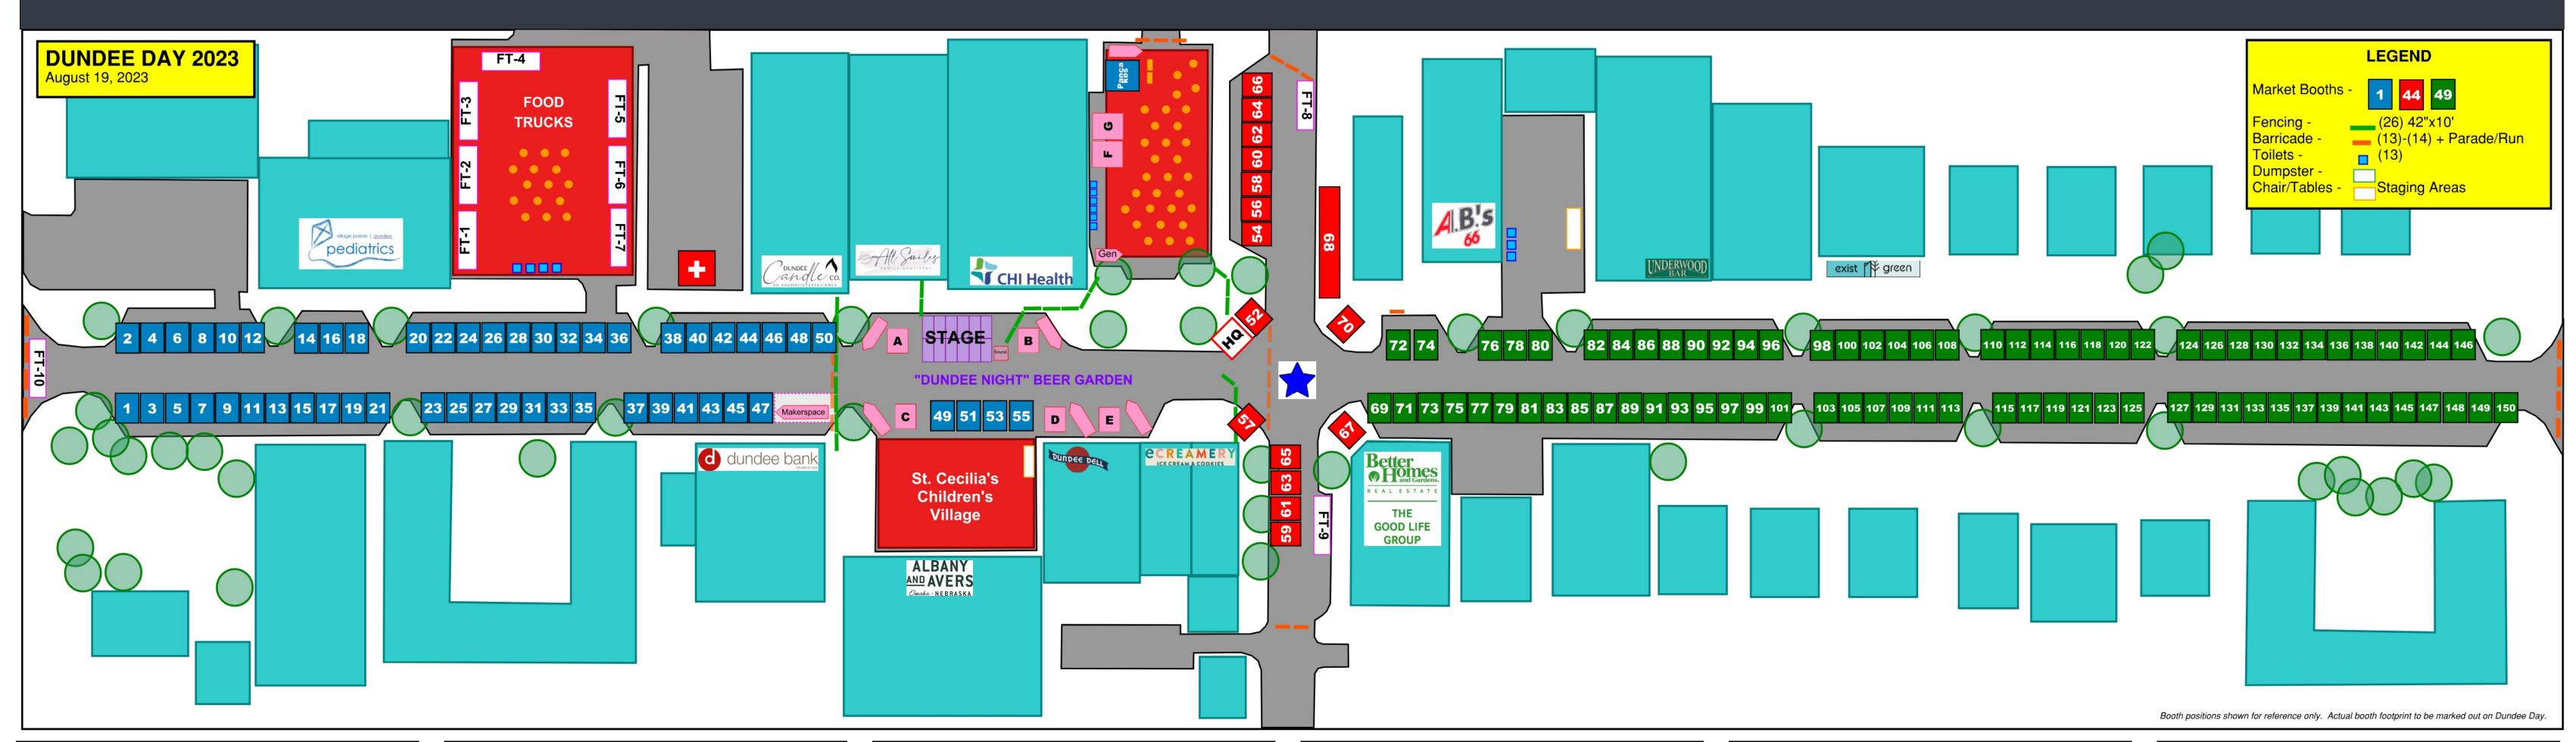

The site plan on the next page shows all of the booth locations. Refer to the numbered index for your booth listing. Our Production Team will be on-site Saturday morning, working from the "HQ" tent shown on the site plan. We will help guide traffic and help get you set up.